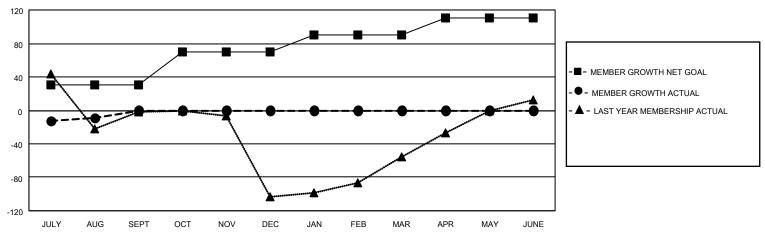

## GOALS AND ACTUAL MEMBERS CUMULATIVE

| DROPPED CLUBS: 0 |    | 13 CLUBS OF 90 ADDED 1 OR<br>MORE NEW MEMBERS | GENDER DISTRIBUTION       |                |  |
|------------------|----|-----------------------------------------------|---------------------------|----------------|--|
|                  |    | NORE NEW MEMBERS                              | MALE                      | 1,833 (63.29%) |  |
|                  |    |                                               | FEMALE                    | 1,063 (36.71%) |  |
| DROPPED MEMBERS  |    |                                               | NON BINARY                | 0 (0.00%)      |  |
| DECEASED         | 3  |                                               | PREFER NOT TO ANSWER      | 0 (0.00%)      |  |
| CLUB CANCELLED   | 0  | CLICK HERE FOR CUMULATIVE                     | TOTAL FAMILY UNIT MEMBERS | 2,268          |  |
| OTHER            | 38 | MEMBERSHIP DATA                               |                           | ,              |  |
| TOTAL            | 41 |                                               | FAMILY MEMBERS PAYING HAI | _F DUES 1,529  |  |
|                  |    |                                               |                           |                |  |

## MONTHLY MEMBERSHIP PROGRESS REPORT

LOCATION INDIA District 321 E Results as of: 8/31/2022

| Clubs RESULTS FOR 2022-2023 |   |   |   | Members RESULTS FOR 2022-2023 |    |    |    |
|-----------------------------|---|---|---|-------------------------------|----|----|----|
|                             |   |   |   |                               |    |    |    |
| JULY/AUG/SEPT               | 2 | 0 | 0 | JULY/AUG/SEPT                 | 30 | 52 | 41 |
| OCT/NOV/DEC                 | 3 | 0 | 0 | OCT/NOV/DEC                   | 40 | 0  | 0  |
| JAN/FEB/MAR                 | 0 | 0 | 0 | JAN/FEB/MAR                   | 20 | 0  | 0  |
| APR/MAY/JUNE                | 3 | 0 | 0 | APR/MAY/JUNE                  | 20 | 0  | 0  |