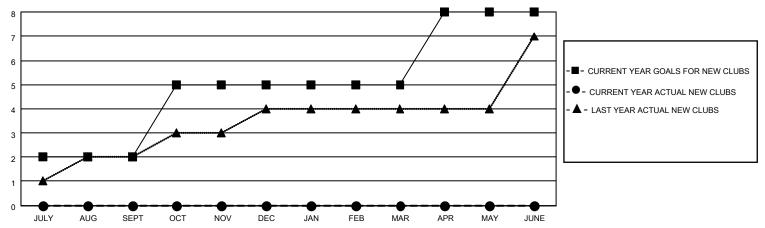

## GOALS AND ACTUAL NEW CLUBS CUMULATIVE

## MONTHLY MEMBERSHIP PROGRESS REPORT

LOCATION INDIA District 321 E Results as of: 8/31/2022

| Clubs RESULTS FOR 2022-2023 |   |   |   | Members RESULTS FOR 2022-2023 |    |    |    |
|-----------------------------|---|---|---|-------------------------------|----|----|----|
|                             |   |   |   |                               |    |    |    |
| JULY/AUG/SEPT               | 2 | 0 | 0 | JULY/AUG/SEPT                 | 30 | 52 | 41 |
| OCT/NOV/DEC                 | 3 | 0 | 0 | OCT/NOV/DEC                   | 40 | 0  | 0  |
| JAN/FEB/MAR                 | 0 | 0 | 0 | JAN/FEB/MAR                   | 20 | 0  | 0  |
| APR/MAY/JUNE                | 3 | 0 | 0 | APR/MAY/JUNE                  | 20 | 0  | 0  |